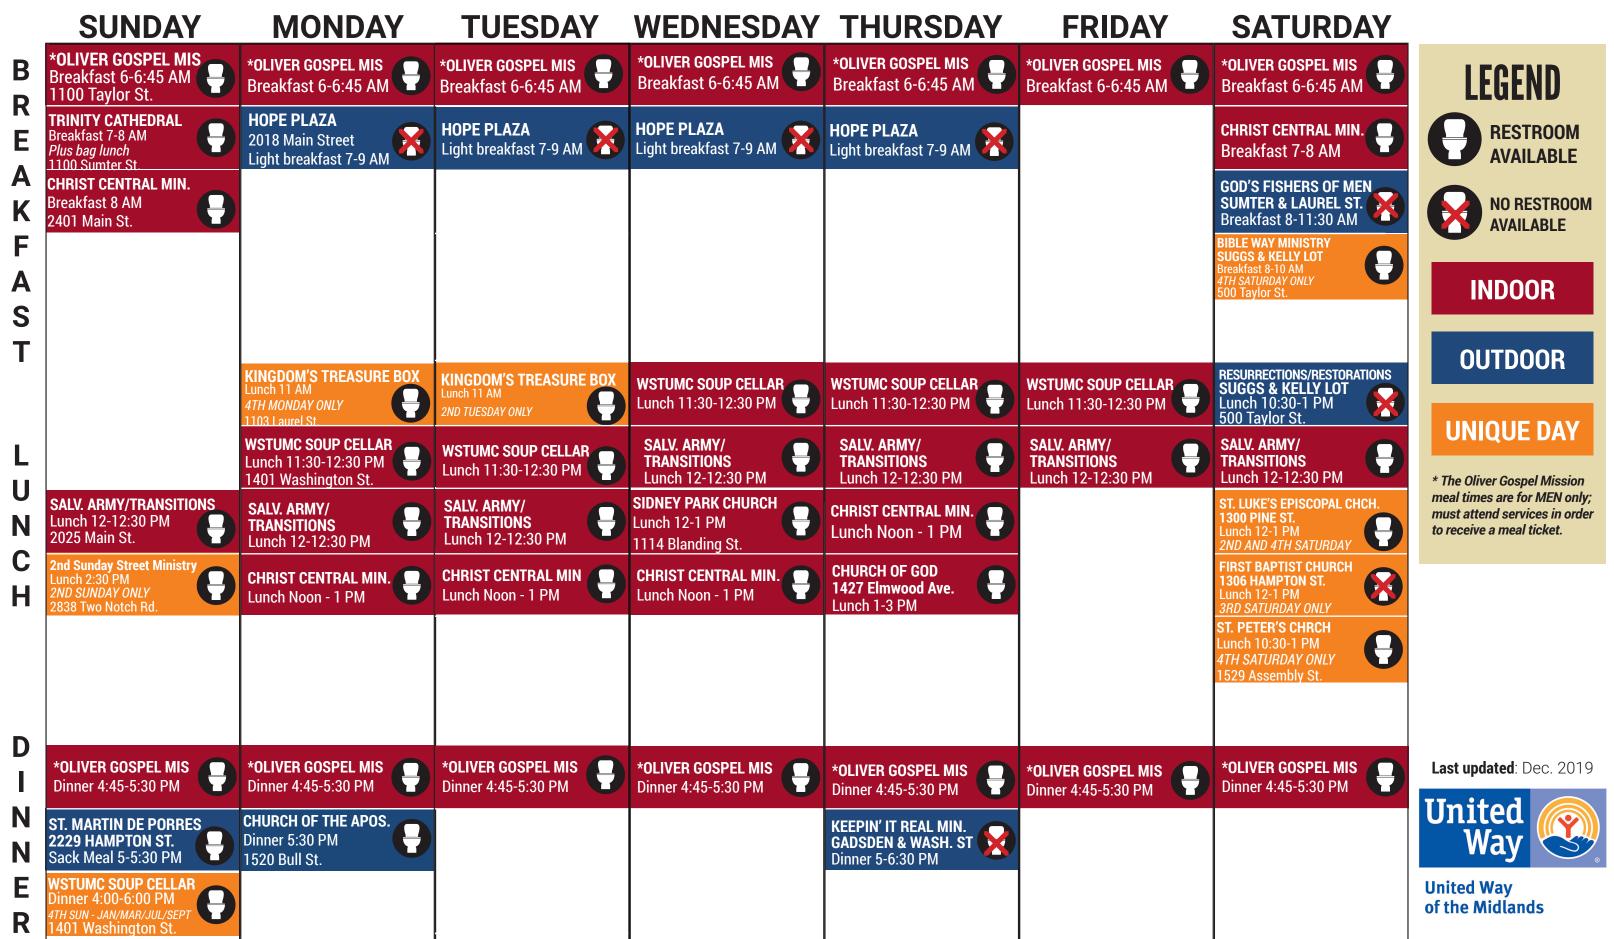

## City of Columbia - Meal Sharing Schedule

## City of Columbia - Finlay Park Meal Sharing Schedule

|                       | SUNDAY                                            | MONDAY                                                            | <b>TUESDAY</b>                                 | WEDNESDAY                       | <b>THURSDAY</b> | FRIDAY                                  | SATURDAY                                                              |                                                                                                                  |
|-----------------------|---------------------------------------------------|-------------------------------------------------------------------|------------------------------------------------|---------------------------------|-----------------|-----------------------------------------|-----------------------------------------------------------------------|------------------------------------------------------------------------------------------------------------------|
| B<br>R<br>E<br>A      | GATES OF ZION<br>FINLAY PARK<br>Breakfast 8-10 AM |                                                                   |                                                |                                 |                 |                                         | OPERATION FEED FINLAY PARK Breakfast/Lunch 10 AM-12 3RD SATURDAY ONLY | LEGEND RESTROOM AVAILABLE                                                                                        |
| K<br>F<br>A           |                                                   |                                                                   |                                                |                                 |                 |                                         |                                                                       | NO RESTROOM AVAILABLE  INDOOR                                                                                    |
| S<br>T                |                                                   |                                                                   |                                                |                                 |                 |                                         |                                                                       | OUTDOOR                                                                                                          |
| L<br>U<br>N<br>C<br>H | FOOD NOT BOMBS FINLAY PARK Lunch 1-2 PM           |                                                                   |                                                |                                 |                 |                                         |                                                                       | * The Oliver Gospel Mission meal times are for MEN only; must attend services in order to receive a meal ticket. |
|                       | KEEPIN' IT REAL MIN.                              | HEARTS FOR THE                                                    | FIRST NE BAPTIST CHURCH<br>FINLAY PARK         | PROJECT 153 COLUMBIA            |                 | PLAY & LEARN FOUNDATION                 |                                                                       |                                                                                                                  |
| D                     | FINLAY PARK<br>Dinner 4 PM                        | HEARTS FOR THE<br>HOMELESS/VETERANS<br>FINLAY PARK<br>Dinner 5 PM | Dinner 5-6 PM<br>EVERY 2nd, 3rd, & 4th Tuesday | FINLAY PARK<br>Dinner 6:30-8 PM |                 | FINLAY PARK 1st & 3rd Friday Dinner 6PM |                                                                       | Landar Land Day 0010                                                                                             |
| I<br>N<br>N           |                                                   |                                                                   |                                                |                                 |                 |                                         |                                                                       | United Way                                                                                                       |
| E<br>R                |                                                   |                                                                   |                                                |                                 |                 |                                         |                                                                       | United Way<br>of the Midlands                                                                                    |